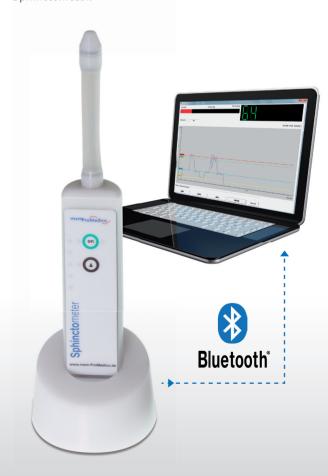

### **DATA CONNECTION**

Bluetooth 3.0, USB

# NEW BLUE-TOOTH MEASURING

## **VERSIONS**

By using the Sphinctometer the measuring of a Manometry (measuring the function of the Sphincter) has become easier and comfortable.

During the patient-friendly measuring procedure, the device determines the exact value of the contraction of the anal sphincter in mmHg. These values (measurement of the resting tonus and the strength of the voluntary contraction) are sent to the computer or the optionally delivered tablet via bluetooth/USB.

By means of SphinctoDat Software the course of treatment of each patient can be individually reproduced and saved. Thus the doctor receives an exact documentation of the data over a longer period.

- pleasant and safe measuring technique for both, doctor and patient
- objective determination of the anal tonus and the voluntary contraction force of the sphincter
- · comfortable and exact documentation via the software
- no disturbing disinfection as a result of the provided protective cover
- each instrument is individually manufactured and inspected
- · handy and modern design
- · certified by the German Association for Technical Inspection (TÜV), CE 0044
- · billable by GDA