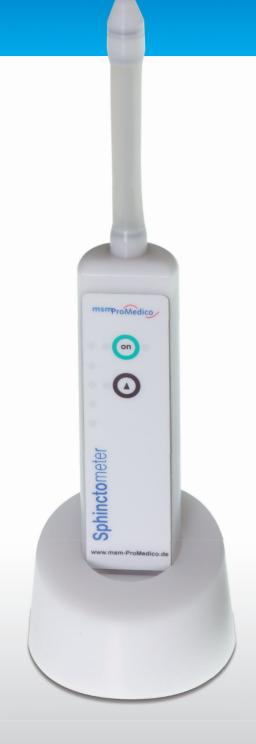

Diameter: Ø 33 mm, height 230 mm weight approx.: ca. 180 g

### **CHARGING STATION**

Rated voltage of charging station: 230 v / 5 v DC docking station, Power Supply: Internal Storage NiMH-Battery 7,4v DC / 2300 mAh, Economic power switch-Off: The instrument automatically switches off after 5 minutes. Safety class (according to the German Safety Class System): III, II with adapter, protection category: covered

### **LED DISPLAY**

### **DATA CONNECTION**

Bluetooth 3.0, USB