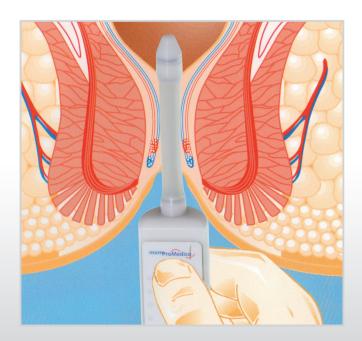

## **VERSIONS**

By using the Sphinctometer the measuring of a Manometry (measuring the function of the Sphincter) has become easier and comfortable.

During the patient-friendly measuring procedure, the device determines the exact value of the contraction of the anal sphincter in mmHg. These values (measurement of the resting tonus and the strength of the voluntary contraction) are sent to the computer or the optionally delivered tablet via bluetooth/USB.