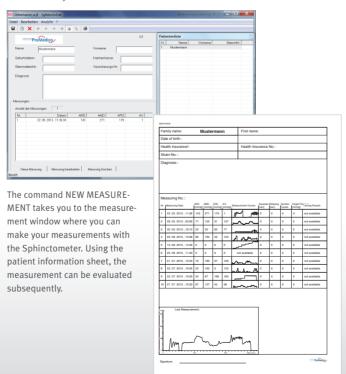

By means of SphinctoDat Software the course of treatment of each patient can be individually reproduced and saved. Thus the doctor receives an exact documentation of the data over a longer period.

- pleasant and safe measuring technique for both, doctor and patient
- objective determination of the anal tonus and the voluntary contraction force of the sphincter
- · comfortable and exact documentation via the software
- no disturbing disinfection as a result of the provided protective cover
- each instrument is individually manufactured and inspected
- · handy and modern design
- · certified by the German Association for Technical Inspection (TÜV), CE 0044
- · billable by GDA

### STANDARD

The standard version contains the diagnosis device and the appropriate software SphinctoDat which can be used on your Computer.